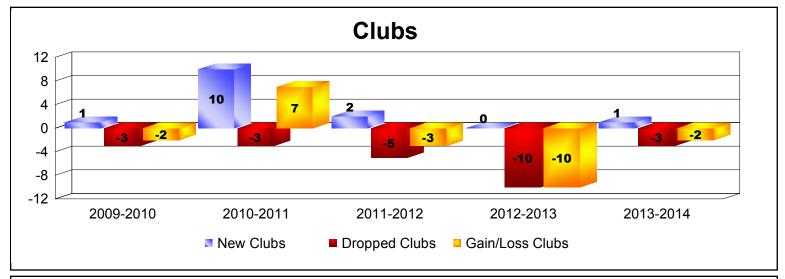

District B 6

As of June 2014 Cumulative

| Year      | New<br>Clubs | Dropped<br>Clubs | Gain/<br>Loss<br>Clubs | New<br>Members | Charter<br>Members | Reinstate<br>Members | Transfer<br>Members | Total<br>Member<br>Added | Total<br>Members<br>Dropped | Gain/<br>Loss<br>Members |
|-----------|--------------|------------------|------------------------|----------------|--------------------|----------------------|---------------------|--------------------------|-----------------------------|--------------------------|
| 2009-2010 | 1            | -3               | -2                     | 118            | 20                 | 31                   | 1                   | 170                      | -175                        | -5                       |
| 2010-2011 | 10           | -3               | 7                      | 136            | 328                | 57                   | 1                   | 522                      | -163                        | 359                      |
| 2011-2012 | 2            | -5               | -3                     | 78             | 52                 | 9                    | 2                   | 141                      | -334                        | -193                     |
| 2012-2013 | 0            | -10              | -10                    | 58             | 2                  | 47                   | 0                   | 107                      | -332                        | -225                     |
| 2013-2014 | 1            | -3               | -2                     | 57             | 52                 | 52                   | 3                   | 164                      | -227                        | -63                      |
| Average   | 3            | -5               | -2                     | 89             | 91                 | 39                   | 1                   | 221                      | -246                        | -25                      |