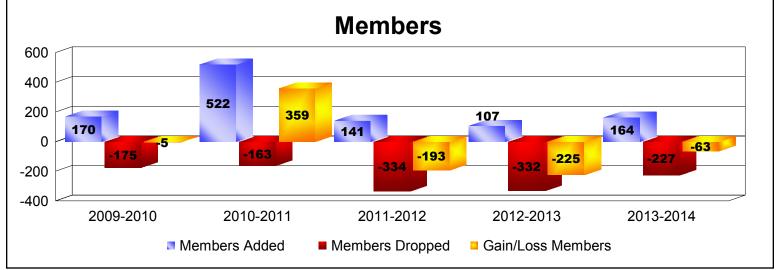

District B 6

As of June 2014 Cumulative

| Year      | New<br>Clubs | Dropped<br>Clubs | Gain/<br>Loss<br>Clubs | New<br>Members | Charter<br>Members | Reinstate<br>Members | Transfer<br>Members | Total<br>Member<br>Added | Total<br>Members<br>Dropped | Gain/<br>Loss<br>Members |
|-----------|--------------|------------------|------------------------|----------------|--------------------|----------------------|---------------------|--------------------------|-----------------------------|--------------------------|
| 2009-2010 | 1            | -3               | -2                     | 118            | 20                 | 31                   | 1                   | 170                      | -175                        | -5                       |
| 2010-2011 | 10           | -3               | 7                      | 136            | 328                | 57                   | 1                   | 522                      | -163                        | 359                      |
| 2011-2012 | 2            | -5               | -3                     | 78             | 52                 | 9                    | 2                   | 141                      | -334                        | -193                     |
| 2012-2013 | 0            | -10              | -10                    | 58             | 2                  | 47                   | 0                   | 107                      | -332                        | -225                     |
| 2013-2014 | 1            | -3               | -2                     | 57             | 52                 | 52                   | 3                   | 164                      | -227                        | -63                      |
| Average   | 3            | -5               | -2                     | 89             | 91                 | 39                   | 1                   | 221                      | -246                        | -25                      |