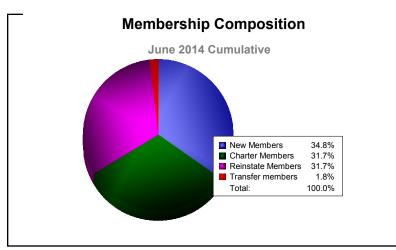

District B 6

As of June 2014 Cumulative

| Year      | New<br>Clubs | Dropped<br>Clubs | Gain/<br>Loss<br>Clubs | New<br>Members | Charter<br>Members | Reinstate<br>Members | Transfer<br>Members | Total<br>Member<br>Added | Total<br>Members<br>Dropped | Gain/<br>Loss<br>Members |
|-----------|--------------|------------------|------------------------|----------------|--------------------|----------------------|---------------------|--------------------------|-----------------------------|--------------------------|
| 2009-2010 | 1            | -3               | -2                     | 118            | 20                 | 31                   | 1                   | 170                      | -175                        | -5                       |
| 2010-2011 | 10           | -3               | 7                      | 136            | 328                | 57                   | 1                   | 522                      | -163                        | 359                      |
| 2011-2012 | 2            | -5               | -3                     | 78             | 52                 | 9                    | 2                   | 141                      | -334                        | -193                     |
| 2012-2013 | 0            | -10              | -10                    | 58             | 2                  | 47                   | 0                   | 107                      | -332                        | -225                     |
| 2013-2014 | 1            | -3               | -2                     | 57             | 52                 | 52                   | 3                   | 164                      | -227                        | -63                      |
| Average   | 3            | -5               | -2                     | 89             | 91                 | 39                   | 1                   | 221                      | -246                        | -25                      |